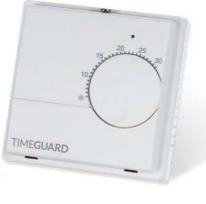

TRT030N

Electronic Room Thermostat

marked temperature dial providing automatic

applications. Simple to install surface mount

Easily adjustable dial with clearly marked

■ Temperature swing adjustment (using DIP

Output LED (illuminates on call for heat).

Surface mount with wall plate included.

Connection Type: 3 wire.

■ Switch Rating: 6(2)A.

INCLUDED

■ Switch Type: Single pole, single throw (SPST).

All these products carry

a 3 year guarantee.

■ 5°C to 30°C set temperature range.

switches) between 0.5°C and 1°C.

temperature scale.

system efficiency and help reduce running costs.

design with electronic accuracy to improve

temperature control for all central heating

Electronic room thermostat with clearly

Programastat+ Room Thermostats