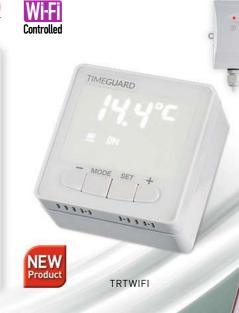

### Wi-Fi Controlled Digital Room Thermostat

- Available for Android and iOS only, works with Wi-Fi and 4G.
- Supports multiple devices and multiple users.
- Enables user to programme, change and check heating status
- Schedule heating times over a week with up to 6 time/temperature periods per day with weekly repeats.
- 5 Programming modes available Auto Timed, ON, OFF, Frost Protection and Holiday mode.
- 5°C to 35°C set temperature range with temperature adjustment in 0.5 degree steps.
- Wall thermostat simply replaces existing 2 or 3 wire installation enabling Wi-Fi connection via home router.
- Fits to supplied surface mount box or a BS flush mount box (min. 35mm depth).
- Power supply module designed for easy connection to boiler.