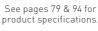

### Digital Room Thermostat with Night Set-Back

TIMEGUARD

Digital room thermostat with easily visible blue luminescent screen displaying current room temperature. Simple +/- push button temperature adjustment illuminates display on setting, providing automatic temperature control for all central heating applications. Night set-back and frost protection modes help improve system efficiency and reduce running costs. The TRT033N display is powered using 2x 1.5V AA batteries supplied.

TRT033N

- Digital room temperature display, illuminated on setting.
- Easy +/- illuminated push button settings.
- Easy view temperature display illuminated on setting.
- Frost protection setting.
- 10°C to 30°C set temperature range.
- Temperature swing adjustment (using DIP switches) between 0.5°C and 1°C.
- PID control.
- Voltage free change over contacts.
- Display battery powered using 2x 1.5V AA.
- Switch Rating: 3(1)A.