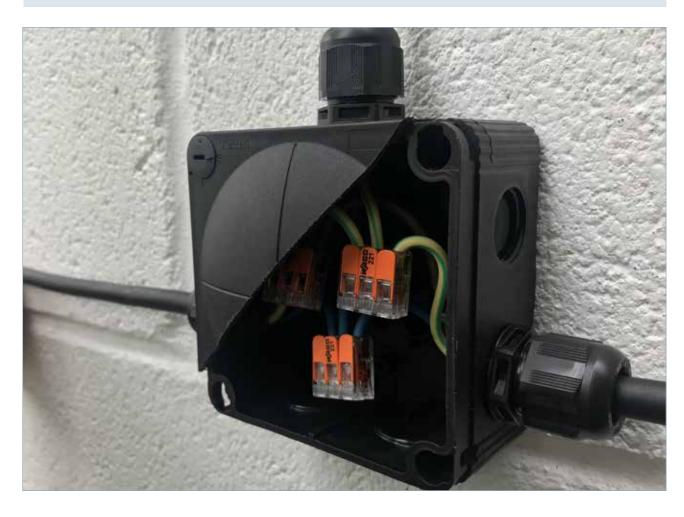

# **COMBI 407**

The COMBI 407, offering IP66/67 protection, 7 x 20mm threaded membrane entries and 1 x 25mm knockout. This robust enclosure is perfect for outside requirements including LED lighting and CCTV systems.

**Advice** 7 x 20mm threaded entries /

1 x 25mm knockout

COMBI 407/WW (Black)

WIB

AND WDB

LEDJOY

CLASSIC SHARK SERIES

GELS