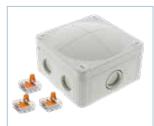

# **COMBI 407**

The COMBI 407, offering IP66/67 protection, 7 x 20mm threaded membrane entries and 1 x 25mm knockout. This robust enclosure is perfect for outside requirements including LED lighting and CCTV systems.

**Advice** 7 x 20mm threaded entries /

1 x 25mm knockout

COMBI 407/WW (Black)

WIB

AND WDB

LEDJOY

CLASSIC SHARK SERIES

GELS

### **COMBI 407**

**Connectors** 3 x 221Connectors

Terminals/poles3-poleVoltage450VAmpere32A

Clamping range 0.14 · 4mm²

Accepted cabled solid/stranded/fine-stranded

| Nons              |          |            |          |   |
|-------------------|----------|------------|----------|---|
| Туре              | Black    | Light Grey | White    |   |
| COMBI 407/WW/3221 | 10109673 | 10109674   | 10109675 | 1 |