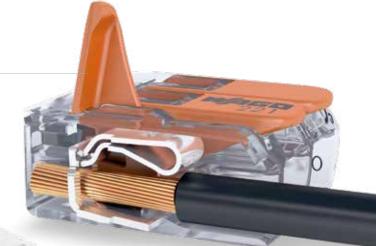

# 221 - 413 Connector

Pull the lever up, insert a conductor and push the lever back down – done. The 221 Series Lever Connectors easily, quickly and safely connect solid, stranded and fine-stranded conductors ranging from 0.14 to 4mm².

# 221 - 413 Connector

Protection Class IP66/67

Material Polypropylene, Gasket: TPE

**Dimensions** 95 x 95 x 60mm

Glow wire test 750 °C

 $\begin{tabular}{lll} \textbf{Temperature range} & & -30~^{\circ}\text{C} \cdot 100~^{\circ}\text{C} \end{tabular}$ 