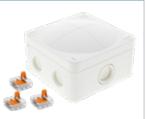

# **COMBI 407**

The COMBI 407, offering IP66/67 protection, 7 x 20mm threaded membrane entries and 1 x 25mm knockout. This robust enclosure is perfect for outside requirements including LED lighting and CCTV systems.

**Advice** 7 x 20mm threaded entries /

1 x 25mm knockout

COMBI 407/WW (Black)

WIB

AND WDB

LEDJOY

CLASSIC SHARK SERIES

GELS

### **COMBI 407**

**Connectors** 3 x 221Connectors

Terminals/poles3-poleVoltage450VAmpere32A

Clamping range 0.14 · 4mm²

Accepted cabled solid/stranded/fine-stranded

| Nons              |          |            |          |   |
|-------------------|----------|------------|----------|---|
| Туре              | Black    | Light Grey | White    |   |
| COMBI 407/WW/3221 | 10109673 | 10109674   | 10109675 | 1 |